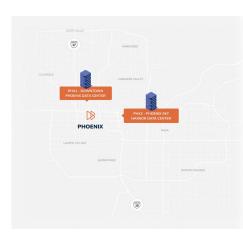

## Downtown Phoenix Data Center

3110 North Central Avenue Suite #D151 Phoenix, AZ 85012

DataBank's PHX1 downtown Phoenix data center has been in operation for over seven years in its discrete location. This SOC2-compliant colocation facility offers fiber and carrier-neutral connectivity to multiple network providers and features dual-factor biometric authentication, 7x24x365 staffing, and CCTV.